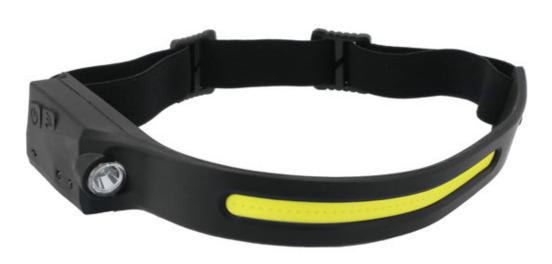

## LED & COB Rechargeable Head Light

A USB rechargeable, waterproof head torch with LED spotlight together with a COB LED strip light, featuring an infrared auto-sensor function allowing the light to be turned on and off with a simple wave of the hand. Each of the lights has a high and a low setting, with the spotlight also featuring a strobe function for emergencies. The main body is manufactured from rubber coated shock resistant plastic and is fitted with an adjustable elasticated headband, and the battery is charged via a USB cable. This is ideal for dark working areas and is suitable for use by mechanics, mobile repairers, patrol men, and plumbers. It could also be used when camping, running and walking.

## **Additional Information**

- Multi-function, waterproof (IPX4) rechargeable headlight combining an LED torch & COB LED strip light. Brightness: LED 120 lumens, COB 350 lumens.
- 5 switch modes: 100% LED on, 50% LED on, 100% COB on, 50% COB on, off; plus long press for LED strobe.
- Simple auto-sensor function activation press the sensor switch with the headlight turned on & the required function already selected.
- Working time: 2 6 hours; charging time: 2 hours. Powered from built in rechargeable 1200mAh lithium battery. Rechargeable from USB charging cable (included).
- · Manufactured from ABS plastic rubber coated, with an adjustable elasticated headband. CE, UKCA & RoHS compliant.