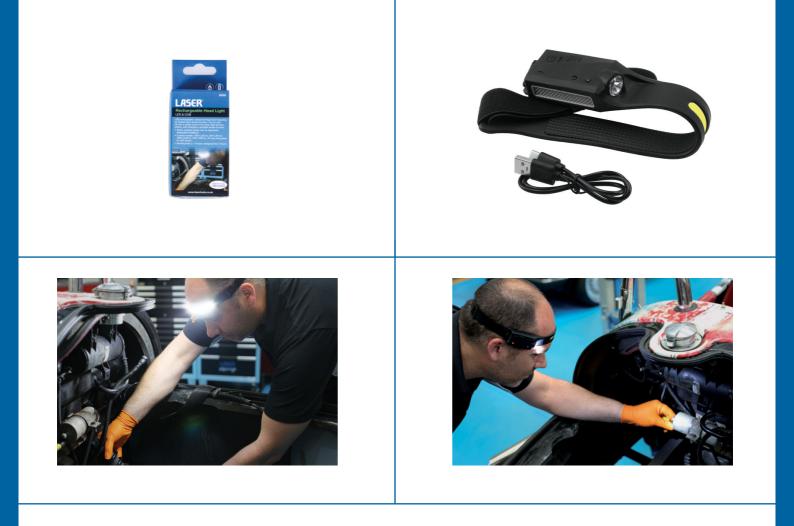

## LED & COB Rechargeable Head Light

A USB rechargeable, waterproof head torch with LED spotlight together with a COB LED strip light, featuring an infrared auto-sensor function allowing the light to be turned on and off with a simple wave of the hand. Each of the lights has a high and a low setting, with the spotlight also featuring a strobe function for emergencies. The main body is manufactured from rubber coated shock resistant plastic and is fitted with an adjustable elasticated headband, and the battery is charged via a USB cable. This is ideal for dark working areas and is suitable for use by mechanics, mobile repairers, patrol men, and plumbers. It could also be used when camping, running and walking.

## **Additional Information**

- Multi-function, waterproof (IPX4) rechargeable headlight combining an LED torch & COB LED strip light. Brightness: LED 120 lumens, COB 350 lumens.
- 5 switch modes: 100% LED on, 50% LED on, 100% COB on, 50% COB on, off; plus long press for LED strobe.
- Simple auto-sensor function activation press the sensor switch with the headlight turned on & the required function already selected.
- Working time: 2 6 hours; charging time: 2 hours. Powered from built in rechargeable 1200mAh lithium battery. Rechargeable from USB charging cable (included).
- · Manufactured from ABS plastic rubber coated, with an adjustable elasticated headband. CE, UKCA & RoHS compliant.